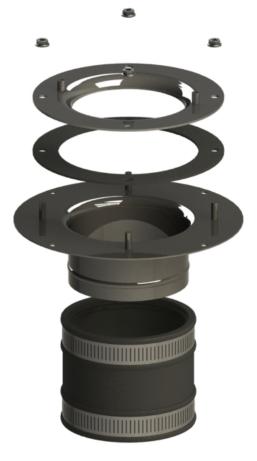

# **CL 110 (Straight Neck) Gravity Outlet Assembly**

**Assembled View** 

**Exploded View** 