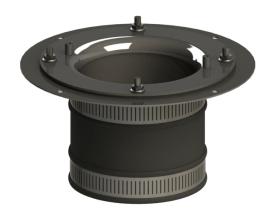

# **CL 110 (Straight Neck) Gravity Outlet Assembly**

**Assembled View** 

**Exploded View** 