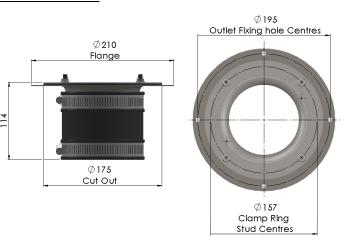

r a mechanical fixing is Specified.

#### **Performance**

RwpClearflow CL 110 (Straight Neck) has been tested by CRM rainwater to take up to a maximum gravity flow of 10.7 l/s during peak storm conditions.

#### Material

The RWPClearflow CL110 (Straight Neck) Primary outlet is available in the following materials:

- Stainless Steel 304
- Aluminium

#### Installation.

Outlets are installed in one of two ways:

## Free issue to site.

The main contractor should arrange for a patch of membrane 500mm x 500mm to be issued to RwpClearflow offices.

# <u>Free issue to the gutter supplier for off-site</u> <u>fixing into the gutters.</u>

The outlets are made up loosely and issued to the gutter supplier who fixes them to the gutter under their factory conditions.

#### **Critical dimensions**